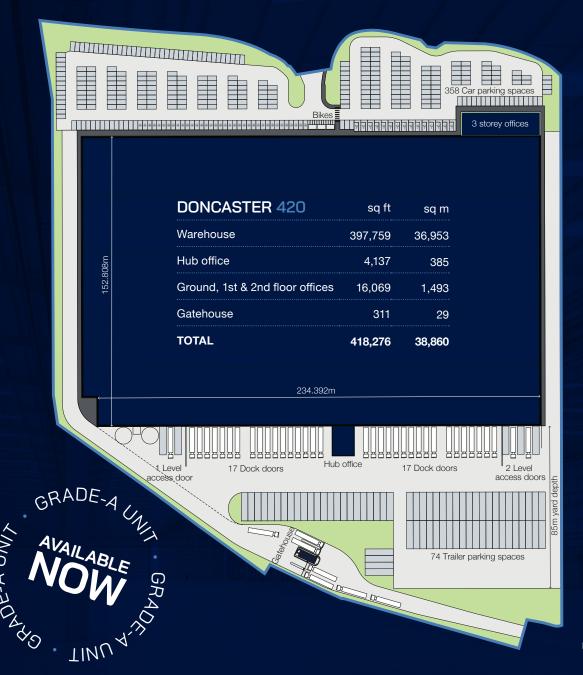

## **BASE SPECIFICATION**

15% ROOF LIGHTS

74 HGV PARKING SPACES

3 LEVEL ACCESS DOORS

FM2 FLOORING

358 CAR PARKING SPACES

**15M** CLEAR INTERNAL HEIGHT

UP TO 1.5 MVA POWER SUPPLY

20% EV CHARGING POINTS

**50KN/M2** FLOOR LOADING

**UP TO 85M** YARD DEPTH

CYCLE PARKING SPACES